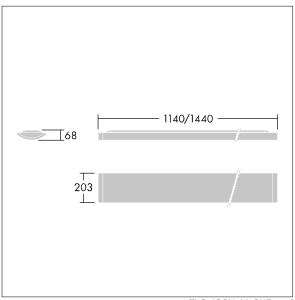

Dimensions: 1440 x 210 x 70 mm Luminaire input power: 35 W Luminaire luminous flux: 4250 lm Luminaire efficacy: 121 lm/W

weight: 4.9 kg

TLG\_IQSU\_M\_SUR.wmf

This product contains a light source of energy efficiency class D.