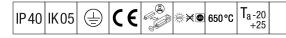

## IQ Wave SP

A lightweight, Surface mounted, LED luminaire with MV Tech optic. Electronic, fixed output control gear. Class I electrical, IP40, IK05. Body, diffuser, frame and endcaps: polycarbonate finished in white (close to RAL9016). Gear tray: pre-coated white steel. Complete with 3000K LED