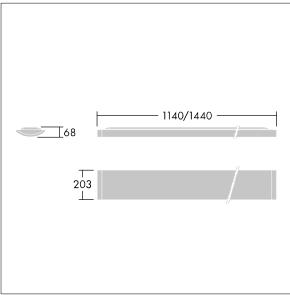

Dimensions: 1440 x 210 x 70 mm Luminaire input power: 42 W Luminaire luminous flux: 4600 lm Luminaire efficacy: 110 lm/W weight: 4.9 kg

TLG\_IQSU\_F\_SUP\_PDB.jpg

TLG\_IQSU\_M\_SUR.wmf

This product contains a light source of energy efficiency class D.