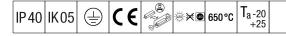

## IQ Wave SP

A lightweight, Surface mounted, LED luminaire with MV Tech optic. Electronic, fixed output control gear. Class I electrical, IP40, IK05. Body, diffuser, frame and endcaps: polycarbonate finished in white (close to RAL9016). Gear tray: pre-coated white steel. Complete with 3000K LED