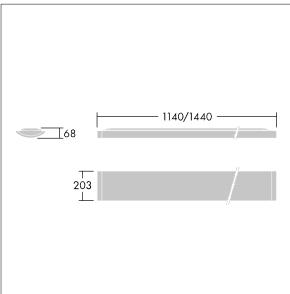

Dimensions: 1440 x 210 x 70 mm Luminaire input power: 61 W Luminaire luminous flux: 6250 lm Luminaire efficacy: 102 lm/W weight: 4.9 kg

TLG\_IQSU\_F\_SUP\_PDB.jpg

TLG\_IQSU\_M\_SUR.wmf

This product contains a light source of energy efficiency class D.