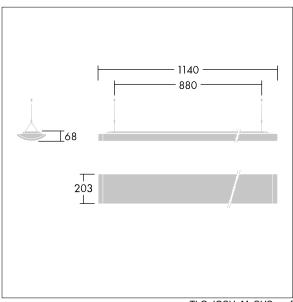

Dimensions: 1140 x 210 x 70 mm Luminaire input power: 40 W Luminaire luminous flux: 4000 lm Luminaire efficacy: 100 lm/W

weight: 4.3 kg

TLG\_IQSU\_M\_SUS.wmf

This product contains a light source of energy efficiency class C.