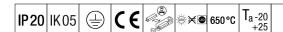

## IQ Wave SP

A lightweight, Suspended, LED luminaire with MV Tech optic. Electronic, fixed output control gear. Class I electrical, IP20, IK05. Body, diffuser, frame and endcaps: polycarbonate finished in white (close to RAL9016). Gear tray: pre-coated white steel. Fitted with 3 core cable of 2, 5m length. Suspension wires included. Ceiling rose to be ordered separately. Complete with 3000K LED