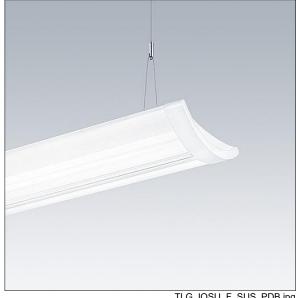

## IQ Wave SP

A lightweight, Suspended, LED luminaire with MV Tech optic. Electronic, fixed output control gear. Class I electrical, IP20, IK05. Body, diffuser, frame and endcaps: polycarbonate finished in white (close to RAL9016). Gear tray: pre-coated white steel. Fitted with 3 core cable of 2, 5m length. Suspension wires included. Ceiling rose to be ordered separately. Complete with 3000K LED

Dimensions: 1140 x 210 x 70 mm Luminaire input power: 40 W Luminaire luminous flux: 4000 lm Luminaire efficacy: 100 lm/W

weight: 4.3 kg

TLG IQSU F SUS PDB.jpg

TLG\_IQSU\_M\_SUS.wmf

This product contains a light source of energy efficiency class C.