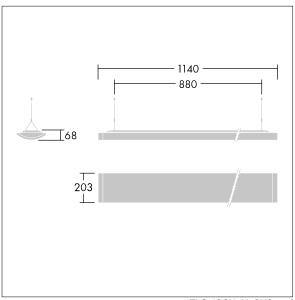

Dimensions: 1140 x 210 x 70 mm Luminaire input power: 40 W Luminaire luminous flux: 4000 lm Luminaire efficacy: 100 lm/W

weight: 4.3 kg

TLG IQSU F SUS PDB.jpg

TLG\_IQSU\_M\_SUS.wmf

This product contains a light source of energy efficiency class C.