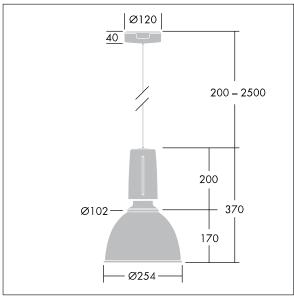

Dimensions: Ø250/100 x 370 mm Luminaire input power: 8.5 W

Weight: 2.5 kg

TLG GLCL F S GYGLOP.jpg

TLG\_GLCR\_M\_2SML.wmf

This product contains a light source of energy efficiency class D.

All values marked with an \* are rated values. Thorn uses tried and tested components from leading suppliers, however there may be isolated instances of technology-related failures of individual LEDs during the rated product lifetime. International standards set the tolerance in initial flux and connected load at ±10%. Unless stated otherwise, the values apply to an ambient temperature of 25°C.