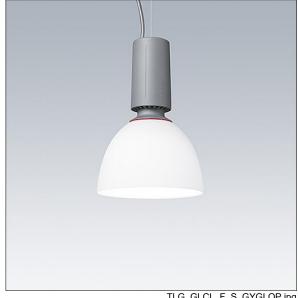

## Glacier II

A modern and efficient LED pendant luminaire. DALI dimmable control gear suitable for central battery emergency installations. Housing: die-cast aluminium with satin grey finish. Reflector: opal glass with easy bayonet mount connection to housing. Class I electrical, IP20. Suspended via adjustable quick-lock 2.5m single wire suspension (supplied). Pre-wired with braided, flame retardent silicone cable, 5 x 0.75mm². Complete with 3000K LED

Dimensions: Ø250/100 x 370 mm Luminaire input power: 8.5 W

Weight: 2.5 kg

TLG GLCL F S GYGLOP.jpg

TLG\_GLCR\_M\_2SML.wmf

This product contains a light source of energy efficiency class D.

All values marked with an \* are rated values. Thorn uses tried and tested components from leading suppliers, however there may be isolated instances of technology-related failures of individual LEDs during the rated product lifetime. International standards set the tolerance in initial flux and connected load at ±10%. Unless stated otherwise, the values apply to an ambient temperature of 25°C.