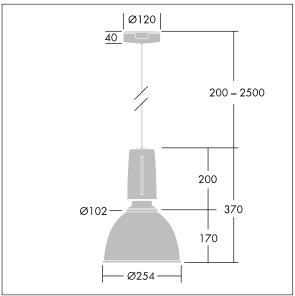

Dimensions: Ø250/100 x 370 mm Luminaire input power: 8.5 W

Weight: 2.5 kg

TLG GLCL F S GYGLOP.jpg

TLG\_GLCR\_M\_2SML.wmf

This product contains a light source of energy efficiency class D.

All values marked with an \* are rated values. Thorn uses tried and tested components from leading suppliers, however there may be isolated instances of technology-related failures of individual LEDs during the rated product lifetime. International standards set the tolerance in initial flux and connected load at ±10%. Unless stated otherwise, the values apply to an ambient temperature of 25°C.