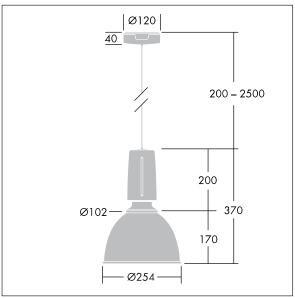

Dimensions: Ø250/100 x 370 mm Luminaire input power: 8.5 W

Weight: 1.8 kg

TLG\_GLCR\_M\_2SML.wmf

This product contains a light source of energy efficiency class D.

All values marked with an \* are rated values. Thorn uses tried and tested components from leading suppliers, however there may be isolated instances of technology-related failures of individual LEDs during the rated product lifetime. International standards set the tolerance in initial flux and connected load at ±10%. Unless stated otherwise, the values apply to an ambient temperature of 25°C.