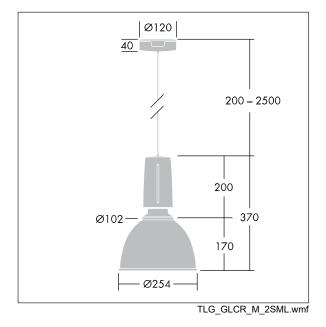

Dimensions: Ø250/100 x 370 mm Luminaire input power: 8.5 W Weight: 1.8 kg

IH()

TLG\_GLCL\_F\_S\_GYALGY.jpg