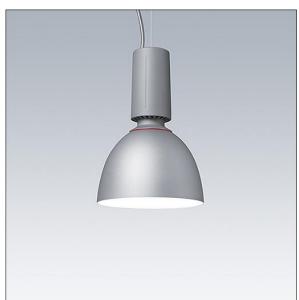

### Glacier II

A modern and efficient LED pendant luminaire. DALI dimmable control gear suitable for central battery emergency installations. Housing: die-cast aluminium with satin grey finish. Reflector: grey aluminium with easy bayonet mount connection to housing. Class I electrical, IP20. Suspended via adjustable quick-lock 2.5m single wire suspension (supplied). Pre-wired with braided, flame retardent silicone cable, 5 x 0.75mm<sup>2</sup>. Complete with 4000K LED