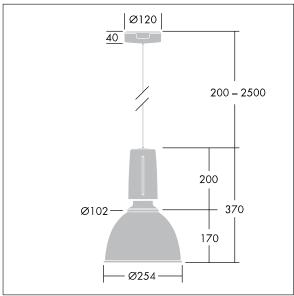

Dimensions: Ø250/100 x 370 mm Luminaire input power: 8.5 W

Weight: 2.5 kg

TLG GLCL F S BKGLOP.jpg

TLG\_GLCR\_M\_2SML.wmf

This product contains a light source of energy efficiency class D.

All values marked with an \* are rated values. Thorn uses tried and tested components from leading suppliers, however there may be isolated instances of technology-related failures of individual LEDs during the rated product lifetime. International standards set the tolerance in initial flux and connected load at ±10%. Unless stated otherwise, the values apply to an ambient temperature of 25°C.