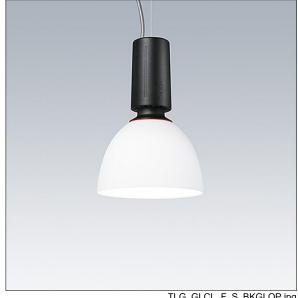

## Glacier II

A modern and efficient LED pendant luminaire. DALI dimmable control gear suitable for central battery emergency installations. Housing: die-cast aluminium with satin black finish. Reflector: opal glass with easy bayonet mount connection to housing. Class I electrical, IP20. Suspended via adjustable quick-lock 2.5m single wire suspension (supplied). Pre-wired with braided, flame retardent silicone cable, 5 x 0.75mm². Complete with 3000K LED

Dimensions: Ø250/100 x 370 mm Luminaire input power: 8.5 W

Weight: 2.5 kg

TLG GLCL F S BKGLOP.jpg

TLG\_GLCR\_M\_2SML.wmf

This product contains a light source of energy efficiency class D.

All values marked with an \* are rated values. Thorn uses tried and tested components from leading suppliers, however there may be isolated instances of technology-related failures of individual LEDs during the rated product lifetime. International standards set the tolerance in initial flux and connected load at ±10%. Unless stated otherwise, the values apply to an ambient temperature of 25°C.