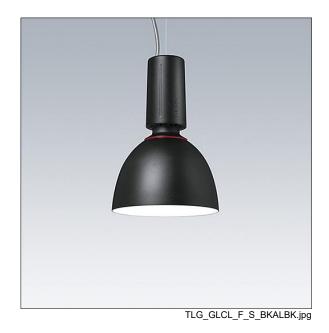

### Glacier II

A modern and efficient LED pendant luminaire. DALI dimmable control gear suitable for central battery emergency installations. Housing: die-cast aluminium with satin black finish. Reflector: black aluminium with easy bayonet mount connection to housing. Class I electrical, IP20. Suspended via adjustable quick-lock 2.5m single wire suspension (supplied). Pre-wired with braided, flame retardent silicone cable, 5 x 0.75mm². Complete with 3000K LED

Dimensions: Ø250/100 x 370 mm Luminaire input power: 8.5 W

Weight: 1.8 kg

TLG\_GLCR\_M\_2SML.wmf

This product contains a light source of energy efficiency class D.

All values marked with an \* are rated values. Thorn uses tried and tested components from leading suppliers, however there may be isolated instances of technology-related failures of individual LEDs during the rated product lifetime. International standards set the tolerance in initial flux and connected load at ±10%. Unless stated otherwise, the values apply to an ambient temperature of 25°C.