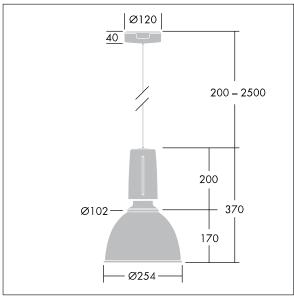

Dimensions: Ø250/100 x 370 mm Luminaire input power: 8.5 W

Weight: 1.8 kg

TLG\_GLCR\_M\_2SML.wmf

This product contains a light source of energy efficiency class D.

All values marked with an \* are rated values. Thorn uses tried and tested components from leading suppliers, however there may be isolated instances of technology-related failures of individual LEDs during the rated product lifetime. International standards set the tolerance in initial flux and connected load at ±10%. Unless stated otherwise, the values apply to an ambient temperature of 25°C.