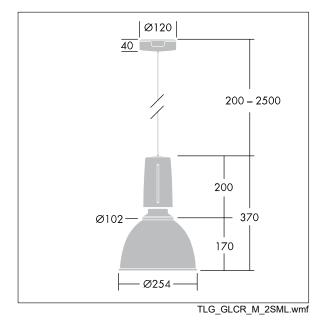

Dimensions: Ø250/100 x 370 mm Luminaire input power: 8.5 W Weight: 2.5 kg

IH()

TLG\_GLCL\_F\_S\_GYGLOP.jpg