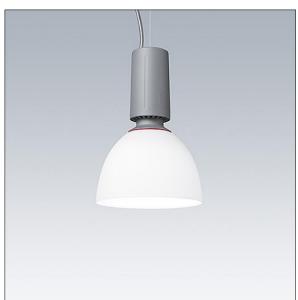

### Glacier II

A modern and efficient LED pendant luminaire. DALI dimmable control gear suitable for central battery emergency installations. Housing: die-cast aluminium with satin grey finish. Reflector: opal glass with easy bayonet mount connection to housing. Class I electrical, IP20. Suspended via adjustable quick-lock 2.5m single wire suspension (supplied). Pre-wired with braided, flame retardent silicone cable, 5 x 0.75mm<sup>2</sup>. Complete with 4000K LED

Dimensions: Ø250/100 x 370 mm Luminaire input power: 8.5 W Weight: 2.5 kg

IH()

TLG\_GLCL\_F\_S\_GYGLOP.jpg