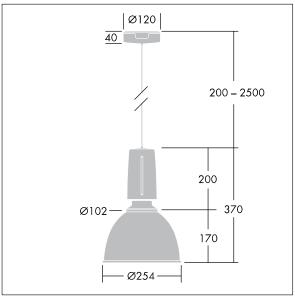

Dimensions: Ø250/100 x 370 mm Luminaire input power: 8.5 W

Weight: 1.8 kg

TLG GLCL F S GYALGY.jpg

TLG\_GLCR\_M\_2SML.wmf

This product contains a light source of energy efficiency class C.

All values marked with an \* are rated values. Thorn uses tried and tested components from leading suppliers, however there may be isolated instances of technology-related failures of individual LEDs during the rated product lifetime. International standards set the tolerance in initial flux and connected load at ±10%. Unless stated otherwise, the values apply to an ambient temperature of 25°C.