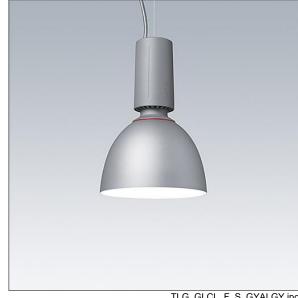

## Glacier II

A modern and efficient LED pendant luminaire. DALI dimmable control gear suitable for central battery emergency installations. Housing: die-cast aluminium with satin grey finish. Reflector: grey aluminium with easy bayonet mount connection to housing. Class I electrical, IP20. Suspended via adjustable quick-lock 2.5m single wire suspension (supplied). Pre-wired with braided, flame retardent silicone cable, 5 x 0.75mm². Complete with 4000K LED

Dimensions: Ø250/100 x 370 mm Luminaire input power: 8.5 W

Weight: 1.8 kg

TLG GLCL F S GYALGY.jpg

TLG\_GLCR\_M\_2SML.wmf

This product contains a light source of energy efficiency class C.

All values marked with an \* are rated values. Thorn uses tried and tested components from leading suppliers, however there may be isolated instances of technology-related failures of individual LEDs during the rated product lifetime. International standards set the tolerance in initial flux and connected load at ±10%. Unless stated otherwise, the values apply to an ambient temperature of 25°C.