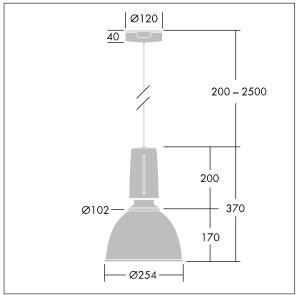

Dimensions: Ø250/100 x 370 mm Luminaire input power: 8.5 W

Weight: 2.5 kg

TLG GLCL F S BKGLOP.jpg

TLG\_GLCR\_M\_2SML.wmf

This product contains a light source of energy efficiency class C.

All values marked with an \* are rated values. Thorn uses tried and tested components from leading suppliers, however there may be isolated instances of technology-related failures of individual LEDs during the rated product lifetime. International standards set the tolerance in initial flux and connected load at ±10%. Unless stated otherwise, the values apply to an ambient temperature of 25°C.