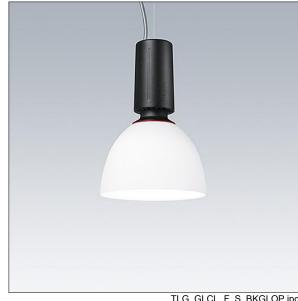

## Glacier II

A modern and efficient LED pendant luminaire. DALI dimmable control gear suitable for central battery emergency installations. Housing: die-cast aluminium with satin black finish. Reflector: opal glass with easy bayonet mount connection to housing. Class I electrical, IP20. Suspended via adjustable quick-lock 2.5m single wire suspension (supplied). Pre-wired with braided, flame retardent silicone cable, 5 x 0.75mm². Complete with 4000K LED

Dimensions: Ø250/100 x 370 mm Luminaire input power: 8.5 W

Weight: 2.5 kg

TLG GLCL F S BKGLOP.jpg

TLG\_GLCR\_M\_2SML.wmf

This product contains a light source of energy efficiency class C.

All values marked with an \* are rated values. Thorn uses tried and tested components from leading suppliers, however there may be isolated instances of technology-related failures of individual LEDs during the rated product lifetime. International standards set the tolerance in initial flux and connected load at ±10%. Unless stated otherwise, the values apply to an ambient temperature of 25°C.