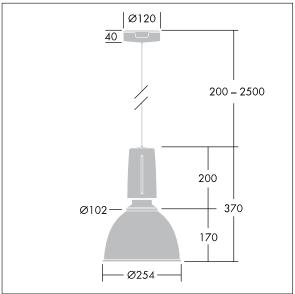

Dimensions: Ø250/100 x 370 mm Luminaire input power: 8.5 W

Weight: 2.5 kg

TLG\_GLCR\_M\_2SML.wmf

This product contains a light source of energy efficiency class C.

All values marked with an \* are rated values. Thorn uses tried and tested components from leading suppliers, however there may be isolated instances of technology-related failures of individual LEDs during the rated product lifetime. International standards set the tolerance in initial flux and connected load at ±10%. Unless stated otherwise, the values apply to an ambient temperature of 25°C.