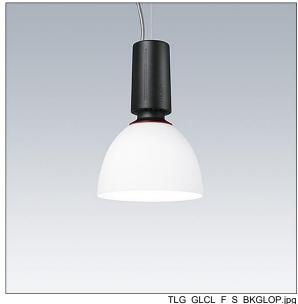

## Glacier II

A modern and efficient LED pendant luminaire. DALI dimmable control gear suitable for central battery emergency installations. Housing: die-cast aluminium with satin black finish. Reflector: opal glass with easy bayonet mount connection to housing. Class I electrical, IP20. Suspended via adjustable quick-lock 2.5m single wire suspension (supplied). Pre-wired with braided, flame retardent silicone cable, 5 x 0.75mm². Complete with 4000K LED

Dimensions: Ø250/100 x 370 mm Luminaire input power: 8.5 W

Weight: 2.5 kg

TLG\_GLCR\_M\_2SML.wmf

This product contains a light source of energy efficiency class C.

All values marked with an \* are rated values. Thorn uses tried and tested components from leading suppliers, however there may be isolated instances of technology-related failures of individual LEDs during the rated product lifetime. International standards set the tolerance in initial flux and connected load at ±10%. Unless stated otherwise, the values apply to an ambient temperature of 25°C.