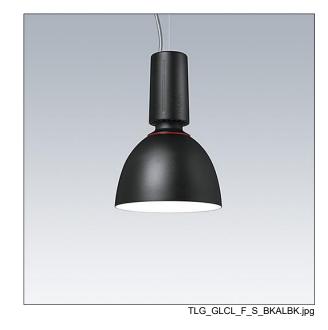

## Glacier II

A modern and efficient LED pendant luminaire. DALI dimmable control gear suitable for central battery emergency installations. Housing: die-cast aluminium with satin black finish. Reflector: black aluminium with easy bayonet mount connection to housing. Class I electrical, IP20. Suspended via adjustable quick-lock 2.5m single wire suspension (supplied). Pre-wired with braided, flame retardent silicone cable, 5 x 0.75mm². Complete with 4000K LED

Dimensions: Ø250/100 x 370 mm Luminaire input power: 8.5 W

Weight: 1.8 kg

TLG\_GLCR\_M\_2SML.wmf

This product contains a light source of energy efficiency class C.

All values marked with an \* are rated values. Thorn uses tried and tested components from leading suppliers, however there may be isolated instances of technology-related failures of individual LEDs during the rated product lifetime. International standards set the tolerance in initial flux and connected load at ±10%. Unless stated otherwise, the values apply to an ambient temperature of 25°C.