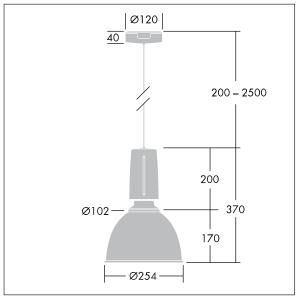

Dimensions: Ø250/100 x 370 mm Luminaire input power: 8.5 W

Weight: 1.8 kg

TLG\_GLCR\_M\_2SML.wmf

This product contains a light source of energy efficiency class C.

All values marked with an \* are rated values. Thorn uses tried and tested components from leading suppliers, however there may be isolated instances of technology-related failures of individual LEDs during the rated product lifetime. International standards set the tolerance in initial flux and connected load at ±10%. Unless stated otherwise, the values apply to an ambient temperature of 25°C.