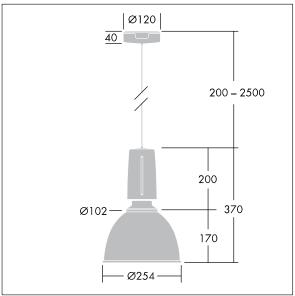

Dimensions: Ø250/100 x 370 mm Luminaire input power: 8.5 W

Weight: 1.8 kg

TLG GLCL F S BKALBK.jpg

TLG\_GLCR\_M\_2SML.wmf

This product contains a light source of energy efficiency class C.

All values marked with an \* are rated values. Thorn uses tried and tested components from leading suppliers, however there may be isolated instances of technology-related failures of individual LEDs during the rated product lifetime. International standards set the tolerance in initial flux and connected load at ±10%. Unless stated otherwise, the values apply to an ambient temperature of 25°C.