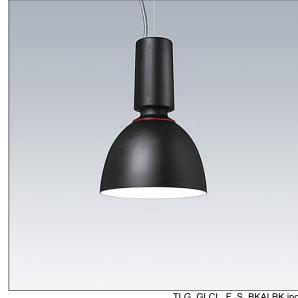

## Glacier II

A modern and efficient LED pendant luminaire. DALI dimmable control gear suitable for central battery emergency installations. Housing: die-cast aluminium with satin black finish. Reflector: black aluminium with easy bayonet mount connection to housing. Class I electrical, IP20. Suspended via adjustable quick-lock 2.5m single wire suspension (supplied). Pre-wired with braided, flame retardent silicone cable, 5 x 0.75mm². Complete with 4000K LED

Dimensions: Ø250/100 x 370 mm Luminaire input power: 8.5 W

Weight: 1.8 kg

TLG GLCL F S BKALBK.jpg

TLG\_GLCR\_M\_2SML.wmf

This product contains a light source of energy efficiency class C.

All values marked with an \* are rated values. Thorn uses tried and tested components from leading suppliers, however there may be isolated instances of technology-related failures of individual LEDs during the rated product lifetime. International standards set the tolerance in initial flux and connected load at ±10%. Unless stated otherwise, the values apply to an ambient temperature of 25°C.