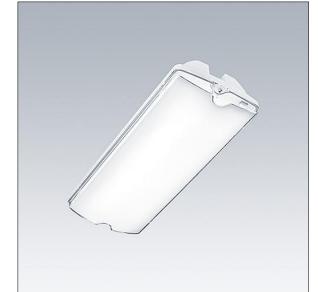

#### Voyager Solid

Surface mounted LED emergency lighting luminare for ceiling and wall. Electronic, fixed output control gear with 3 hour, Self/DALI Addressable test, emergency lighting circuit. Body: large size, white polycarbonate. Cover: transparent polycarbonate. Class II electrical, IP65. Internal ISO legends available for 26m viewing distance (96629768, to be ordered separately).