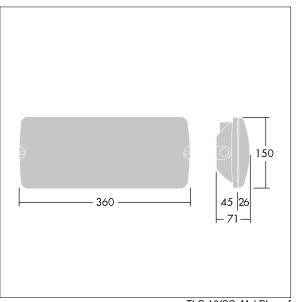

Dimensions: 360 x 150 x 71 mm Luminaire input power: 3 W Weight: 0.9 kg

|H()

TLG\_VYSO\_F\_OPL.jpg

TLG\_VYSO\_M\_LDL.wmf

All values marked with an \* are rated values. Thorn uses tried and tested components from leading suppliers, however there may be isolated instances of technology-related failures of individual LEDs during the rated product lifetime. International standards set the tolerance in initial flux and connected load at ±10%. Unless stated otherwise, the values apply to an ambient temperature of 25°C.