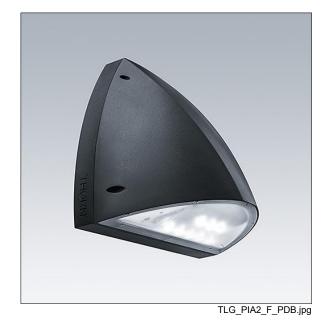

## Piazza II LED

A robust Wall mounted luminaire. Electronic, fixed output control gear. Back plate: die-cast aluminium, painted anthracite. Body: anthracite polycarbonate. Ø20mm cable entry via rear or side conduit entries, BESA compatible. IP65, IK10. Complete with 4000K LED.