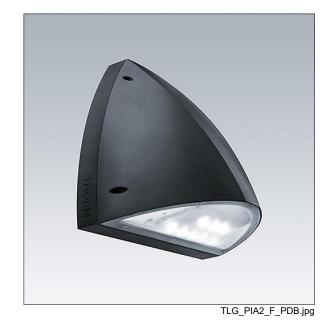

## Piazza II LED

A robust Wall mounted luminaire. Electronic, fixed output control gear. Back plate: die-cast aluminium, painted anthracite. Body: anthracite polycarbonate. Ø20mm cable entry via rear or side conduit entries, BESA compatible. IP65, IK10. Complete with 4000K LED. Equipped with Mini Photocell.

Dimensions: 381 x 196 x 305 mm Luminaire input power: 15.4 W Luminaire luminous flux: 1844 lm Luminaire efficacy: 120 lm/W

Weight: 2.8 kg

TLG\_PIA2\_M\_LD1.wmf

This product contains a light source of energy efficiency class E.