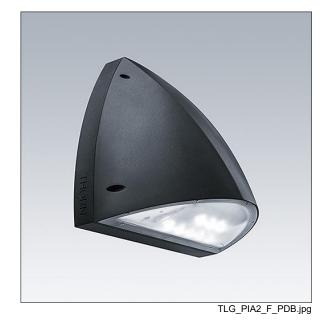

## Piazza II LED

A robust Wall mounted luminaire. Electronic, fixed output control gear. Back plate: die-cast aluminium, painted anthracite. Body: anthracite polycarbonate. Ø20mm cable entry via rear or side conduit entries, BESA compatible. IP65, IK10. Complete with 4000K LED. Equipped with Mini Photocell.

Dimensions: 381 x 196 x 305 mm Luminaire input power: 15.4 W Luminaire luminous flux: 1844 lm Luminaire efficacy: 120 lm/W

Weight: 2.8 kg

TLG\_PIA2\_M\_LD1.wmf

This product contains a light source of energy efficiency class E.