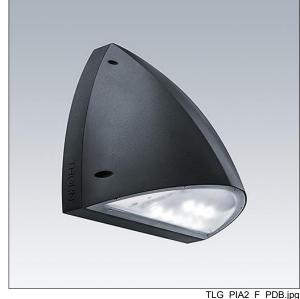

## Piazza II LED

A robust Wall mounted luminaire. Electronic, DALI dimmable control gear suitable for central battery emergency installations. Back plate: die-cast aluminium, painted anthracite. Body: anthracite polycarbonate. Ø20mm cable entry via rear or side conduit entries, BESA compatible. IP65, IK10. Complete with 4000K LED.

Dimensions: 381 x 196 x 305 mm Luminaire input power: 15.4 W Luminaire luminous flux: 1844 lm Luminaire efficacy: 120 lm/W

Weight: 2.8 kg

TLG\_PIA2\_M\_LD1.wmf

This product contains a light source of energy efficiency class E.