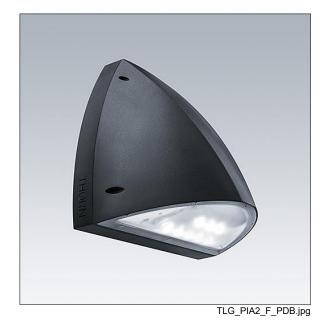

## Piazza II LED

A robust Wall mounted luminaire. Electronic, fixed output control gear. Back plate: die-cast aluminium, painted anthracite. Body: anthracite polycarbonate. Ø20mm cable entry via rear or side conduit entries, BESA compatible. IP65, IK10. Complete with 4000K LED.