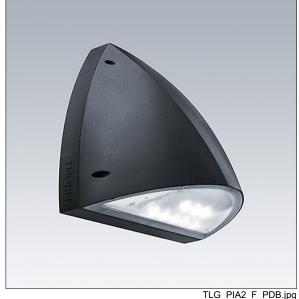

## Piazza II LED

A robust Wall mounted luminaire. Electronic, fixed output control gear. Back plate: die-cast aluminium, painted anthracite. Body: anthracite polycarbonate. Ø20mm cable entry via rear or side conduit entries, BESA compatible. IP65, IK10. Complete with 4000K LED. Equipped with Mini Photocell.