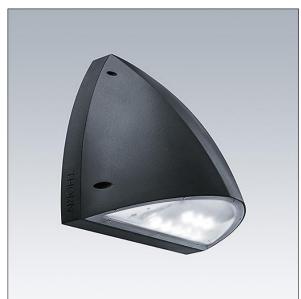

## Piazza II LED

A robust Wall mounted luminaire. Electronic, DALI dimmable control gear suitable for central battery emergency installations. Back plate: die-cast aluminium, painted anthracite. Body: anthracite polycarbonate. Ø20mm cable entry via rear or side conduit entries, BESA compatible. IP65, IK10. Complete with 4000K LED.