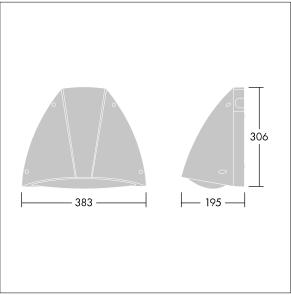

Dimensions: 381 x 196 x 305 mm Luminaire input power: 25 W Luminaire luminous flux: 2910 lm Luminaire efficacy: 116 lm/W Weight: 2.8 kg

IH()

TLG\_PIA2\_F\_PDB.jpg

TLG\_PIA2\_M\_LD1.wmf

This product contains a light source of energy efficiency class E.