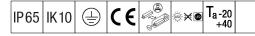

## Piazza II LED

A robust Wall mounted luminaire. Electronic, DALI dimmable control gear suitable for central battery emergency installations. Back plate: die-cast aluminium, painted anthracite. Body: anthracite polycarbonate. Ø20mm cable entry via rear or side conduit entries, BESA compatible. IP65, IK10. Complete with 4000K LED.