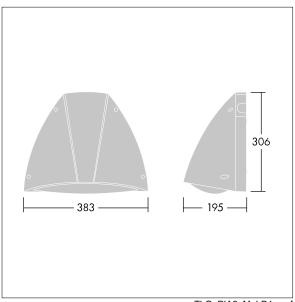

Dimensions: 381 x 196 x 305 mm Luminaire input power: 25 W Luminaire luminous flux: 2910 lm Luminaire efficacy: 116 lm/W

Weight: 2.8 kg

TLG\_PIA2\_M\_LD1.wmf

This product contains a light source of energy efficiency class E.