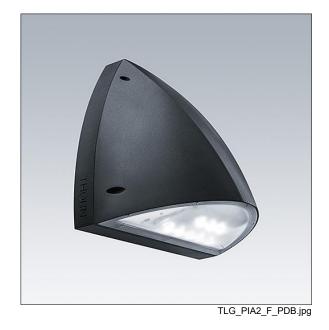

## Piazza II LED

A robust Wall mounted luminaire. Electronic, DALI dimmable control gear suitable for central battery emergency installations. Back plate: die-cast aluminium, painted anthracite. Body: anthracite polycarbonate. Ø20mm cable entry via rear or side conduit entries, BESA compatible. IP65, IK10. Complete with 4000K LED.