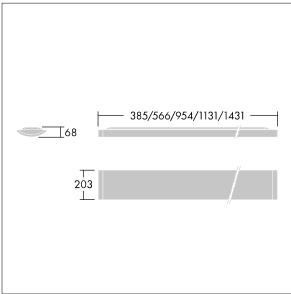

Length: 1431mm Weight: 4.7 kg

TLG\_IQSU\_F\_FL14.jpg

TLG\_IQSU\_M\_INF.wmf

All values marked with an \* are rated values. Unless stated otherwise, the values apply to an ambient temperature of 25°C.

Thorn Lighting is constantly developing and improving its products. The right is reserved to change specifications without prior notification or public announcement. © Thorn Lighting