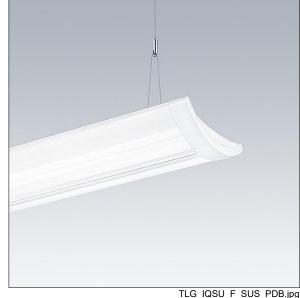

## IQ Wave SP

A lightweight, Suspended, LED luminaire with MV Tech optic with higher upward light. Electronic, fixed output control gear. Class I electrical, IP20, IK05. Body, diffuser, frame and endcaps: polycarbonate finished in white (close to RAL9016). Gear tray: pre-coated white steel. Fitted with 3 core cable of 2,5m length. Suspension wires included. Ceiling rose to be ordered separately. Complete with 3000K LED