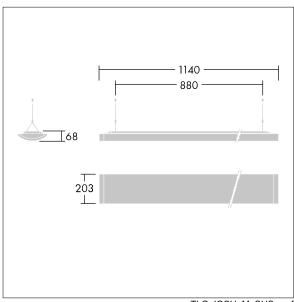

Dimensions: 1140 x 210 x 70 mm Luminaire input power: 22 W Luminaire luminous flux: 2450 lm Luminaire efficacy: 111 lm/W

weight: 4.4 kg

TLG\_IQSU\_M\_SUS.wmf

This product contains a light source of energy efficiency class D.