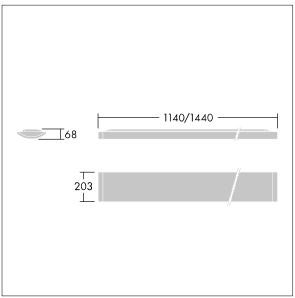

Dimensions: 1440 x 210 x 70 mm Luminaire input power: 61 W Luminaire luminous flux: 6700 lm Luminaire efficacy: 110 lm/W

weight: 5.1 kg

TLG\_IQSU\_M\_SUR.wmf

This product contains a light source of energy efficiency class D.