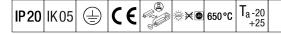

## IQ Wave SP

A lightweight, Suspended, LED luminaire with MV Tech optic. Electronic, DALI dimmable control gear. Equipped with daylight and presence detection for dimming control. Class I electrical, IP20, IK05. Body, diffuser, frame and endcaps: polycarbonate finished in white (close to RAL9016). Gear tray: pre-coated white steel. Fitted with 5 core cable of 2,5m length. Suspension wires included. Ceiling rose to be ordered separately. Complete with 3000K LED