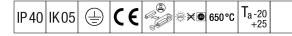

## IQ Wave SP

A lightweight, Surface mounted, LED luminaire with MV Tech asymmetrical optic. Electronic, fixed output control gear. Class I electrical, IP40, IK05. Body, diffuser, frame and endcaps: polycarbonate finished in white (close to RAL9016). Gear tray: pre-coated white steel. Complete with 4000K LED