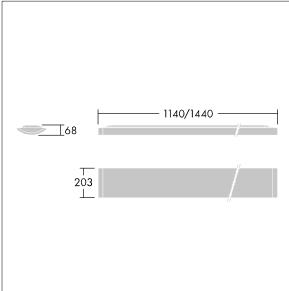

Dimensions: 1440 x 210 x 70 mm Luminaire input power: 61 W

weight: 4.9 kg

IH()

TLG\_IQSU\_F\_SUP\_PDB.jpg

TLG\_IQSU\_M\_SUR.wmf

This product contains a light source of energy efficiency class D.

All values marked with an \* are rated values. Thorn uses tried and tested components from leading suppliers, however there may be isolated instances of technology-related failures of individual LEDs during the rated product lifetime. International standards set the tolerance in initial flux and connected load at ±10%. Unless stated otherwise, the values apply to an ambient temperature of 25°C.