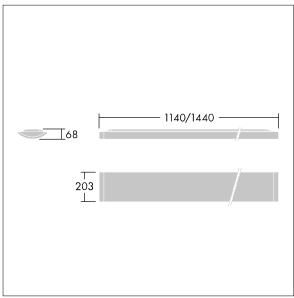

Dimensions: 1140 x 210 x 70 mm Luminaire input power: 22 W Luminaire luminous flux: 2450 lm Luminaire efficacy: 111 lm/W

weight: 4 kg

TLG\_IQSU\_M\_SUR.wmf

This product contains a light source of energy efficiency class D.