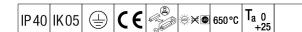

## IQ Wave SP

A lightweight, Surface mounted, LED luminaire with MV Tech optic. Electronic, fixed output control gear with 3 hour, manual test, emergency lighting circuit. Class I electrical, IP40, IK05. Body, diffuser, frame and endcaps: polycarbonate finished in white (close to RAL9016). Gear tray: pre-coated white steel. Cable entry only possible via BESA mounting hole. Complete with 4000K LED