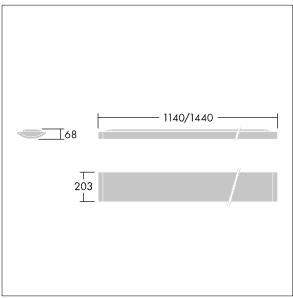

Dimensions: 1140 x 210 x 70 mm Luminaire input power: 40 W Luminaire luminous flux: 4250 lm Luminaire efficacy: 106 lm/W

weight: 4.6 kg

TLG\_IQSU\_M\_SUR.wmf

This product contains a light source of energy efficiency class C.