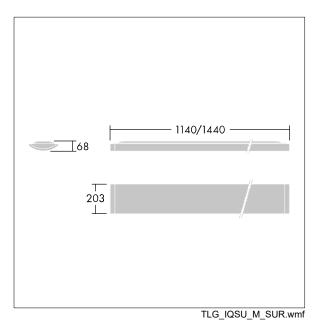

Dimensions: 1440 x 210 x 70 mm Luminaire input power: 61 W Luminaire luminous flux: 6700 lm Luminaire efficacy: 110 lm/W

weight: 5.7 kg

This product contains a light source of energy efficiency class D.