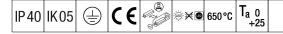

## IQ Wave SP

A lightweight, Surface mounted, LED luminaire with MV Tech optic. Electronic, DALI dimmable control gear with 3 hour, manual test, emergency lighting circuit. Class I electrical, IP40, IK05. Body, diffuser, frame and endcaps: polycarbonate finished in white (close to RAL9016). Gear tray: pre-coated white steel. Cable entry only possible via BESA mounting hole. Complete with 4000K LED