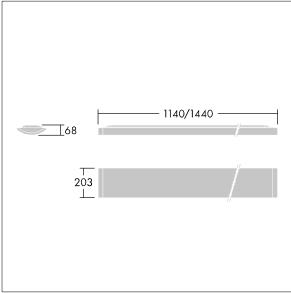

Dimensions: 1140 x 210 x 70 mm Luminaire input power: 22 W Luminaire luminous flux: 2600 lm Luminaire efficacy: 118 lm/W weight: 4.7 kg

IHO

TLG\_IQSU\_F\_SUP\_PDB.jpg

TLG\_IQSU\_M\_SUR.wmf

This product contains a light source of energy efficiency class C.