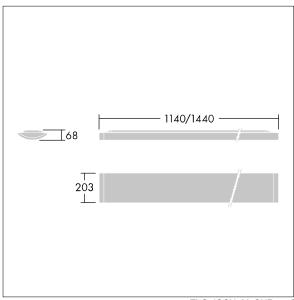

Dimensions: 1140 x 210 x 70 mm Luminaire input power: 40 W Luminaire luminous flux: 4250 lm Luminaire efficacy: 106 lm/W

weight: 4.7 kg

TLG\_IQSU\_M\_SUR.wmf

This product contains a light source of energy efficiency class C.