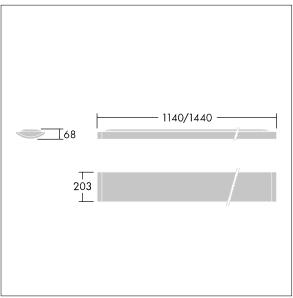

Dimensions: 1140 x 210 x 70 mm Luminaire input power: 40 W Luminaire luminous flux: 4250 lm Luminaire efficacy: 106 lm/W

weight: 4.7 kg

TLG\_IQSU\_M\_SUR.wmf

This product contains a light source of energy efficiency class C.