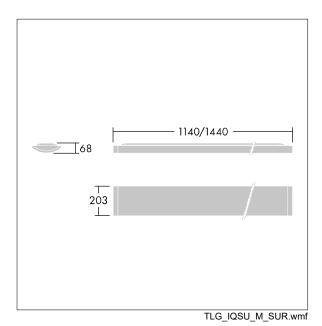

Dimensions: 1440 x 210 x 70 mm Luminaire input power: 40 W Luminaire luminous flux: 4250 lm Luminaire efficacy: 106 lm/W

weight: 5.1 kg

This product contains a light source of energy efficiency class D.