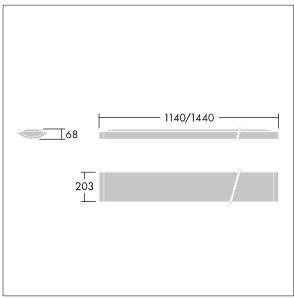

Dimensions: 1440 x 210 x 70 mm Luminaire input power: 40 W Luminaire luminous flux: 4000 lm Luminaire efficacy: 100 lm/W

weight: 5.1 kg

TLG\_IQSU\_M\_SUR.wmf

This product contains a light source of energy efficiency class D.