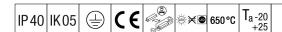

## IQ Wave SP

A lightweight, Surface mounted, LED luminaire with MV Tech asymmetrical optic. Electronic, DALI dimmable control gear. Class I electrical, IP40, IK05. Body, diffuser, frame and endcaps: polycarbonate finished in white (close to RAL9016). Gear tray: pre-coated white steel. Complete with 3000K LED