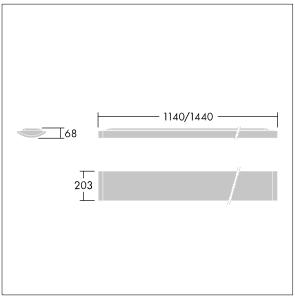

Dimensions: 1440 x 210 x 70 mm Luminaire input power: 40 W Luminaire luminous flux: 4000 lm Luminaire efficacy: 100 lm/W

weight: 5.1 kg

TLG\_IQSU\_M\_SUR.wmf

This product contains a light source of energy efficiency class D.