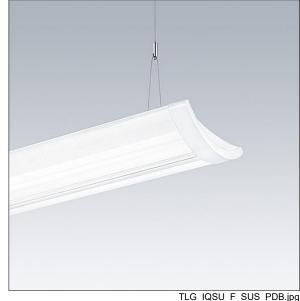

## IQ Wave SP

A lightweight, Suspended, LED luminaire with MV Tech optic with higher upward light. Electronic, DALI dimmable control gear. Class I electrical, IP20, IK05. Body, diffuser, frame and endcaps: polycarbonate finished in white (close to RAL9016). Gear tray: pre-coated white steel. Fitted with 5 core cable of 2,5m length. Suspension wires included. Ceiling rose to be ordered separately. Complete with 3000K LED