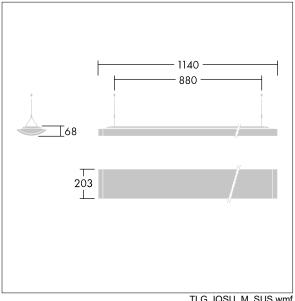

Dimensions: 1140 x 210 x 70 mm Luminaire input power: 22 W Luminaire luminous flux: 2450 lm Luminaire efficacy: 111 lm/W

weight: 4.5 kg

TLG\_IQSU\_M\_SUS.wmf

This product contains a light source of energy efficiency class D.