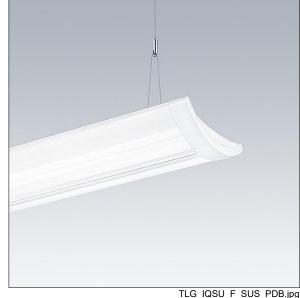

## IQ Wave SP

A lightweight, Suspended, LED luminaire with MV Tech optic with higher upward light. Electronic, DALI dimmable control gear. Class I electrical, IP20, IK05. Body, diffuser, frame and endcaps: polycarbonate finished in white (close to RAL9016). Gear tray: pre-coated white steel. Fitted with 5 core cable of 2,5m length. Suspension wires included. Ceiling rose to be ordered separately. Complete with 3000K LED