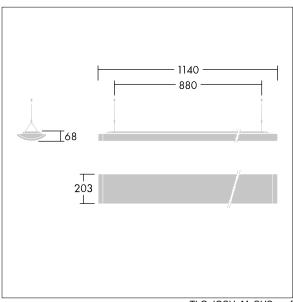

Dimensions: 1140 x 210 x 70 mm Luminaire input power: 42 W Luminaire luminous flux: 4600 lm Luminaire efficacy: 110 lm/W

weight: 4.5 kg

TLG\_IQSU\_M\_SUS.wmf

This product contains a light source of energy efficiency class D.