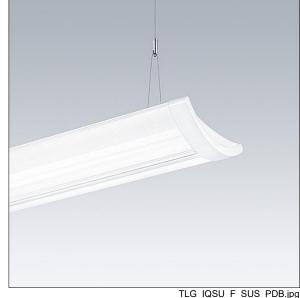

## IQ Wave SP

A lightweight, Suspended, LED luminaire with MV Tech optic. Electronic, DALI dimmable control gear with 3 hour, manual test, emergency lighting circuit. Člass I electrical, IP20, IK05. Body, diffuser, frame and endcaps: polycarbonate finished in white (close to RAL9016). Gear tray: pre-coated white steel. Fitted with 6 core cable of 2, 5m length. Suspension wires included. Ceiling rose to be ordered separately. Complete with 4000K LED