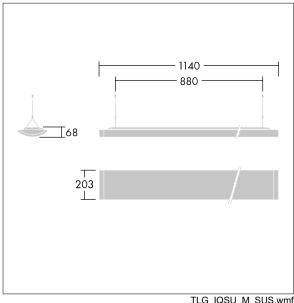

Dimensions: 1140 x 210 x 70 mm Luminaire input power: 61 W Luminaire luminous flux: 6700 lm Luminaire efficacy: 110 lm/W

weight: 5.1 kg

TLG\_IQSU\_M\_SUS.wmf

This product contains a light source of energy efficiency class D.