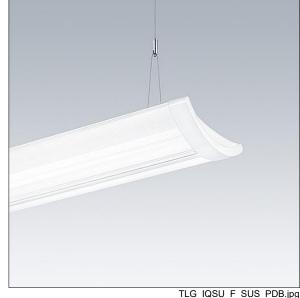

## IQ Wave SP

A lightweight, Suspended, LED luminaire with MV Tech optic. Electronic, DALI dimmable control gear with 3 hour, manual test, emergency lighting circuit. Člass I electrical, IP20, IK05. Body, diffuser, frame and endcaps: polycarbonate finished in white (close to RAL9016). Gear tray: pre-coated white steel. Fitted with 6 core cable of 2, 5m length. Suspension wires included. Ceiling rose to be ordered separately. Complete with 3000K LED