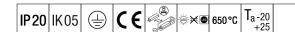

## IQ Wave SP

A lightweight, Suspended, LED luminaire with MV Tech optic with higher upward light. Electronic, DALI dimmable control gear. Class I electrical, IP20, IK05. Body, diffuser, frame and endcaps: polycarbonate finished in white (close to RAL9016). Gear tray: pre-coated white steel. Fitted with 5 core cable of 2,5m length. Suspension wires included. Ceiling rose to be ordered separately. Complete with 4000K LED