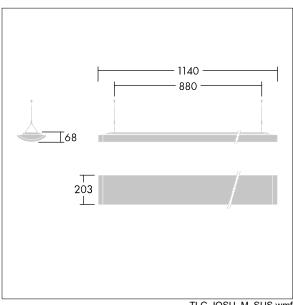

Dimensions: 1140 x 210 x 70 mm Luminaire input power: 61 W Luminaire luminous flux: 6700 lm Luminaire efficacy: 110 lm/W

weight: 4.5 kg

TLG\_IQSU\_M\_SUS.wmf

This product contains a light source of energy efficiency class D.