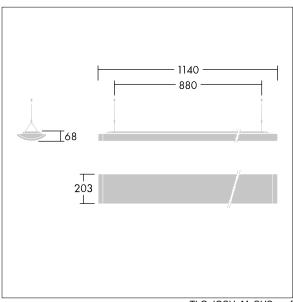

Dimensions: 1140 x 210 x 70 mm Luminaire input power: 61 W Luminaire luminous flux: 6700 lm Luminaire efficacy: 110 lm/W

weight: 4.5 kg

TLG\_IQSU\_M\_SUS.wmf

This product contains a light source of energy efficiency class D.