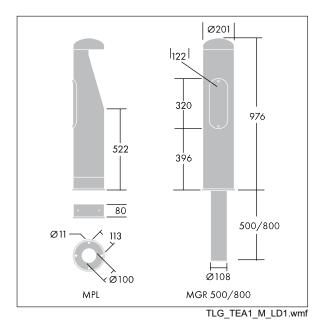

Dimensions: Ø200 x 970 mm Luminaire input power: 15 W Luminaire luminous flux: 1009 lm Luminaire efficacy: 67 lm/W Weight: 12.9 kg

TLG\_TEA1\_F\_PDB.jpg