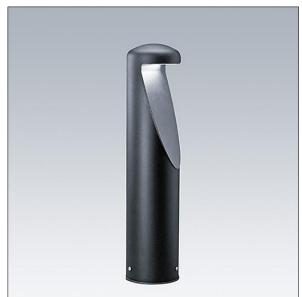

#### Urba Bollard

A decorative LED bollard. Electronic, fixed output control gear. Class II electrical, IP65, IK10. Body and bezel: low carbon steel, electro-plated zinc, finished black (RAL 9005). Diffuser: clear 5mm polycarbonate plate. Flange or root mounted using bases to be ordered separately. Complete with 3000K LED.

Dimensions: Ø200 x 970 mm Luminaire input power: 15 W Luminaire luminous flux: 1009 lm Luminaire efficacy: 67 lm/W Weight: 12.9 kg

TLG\_TEA1\_F\_PDB.jpg