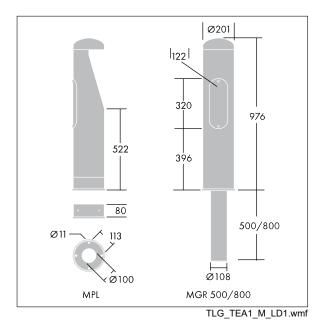

Dimensions: Ø200 x 970 mm Luminaire input power: 15 W Luminaire luminous flux: 1107 lm Luminaire efficacy: 74 lm/W Weight: 12.8 kg

IHO

TLG\_TEA1\_F\_PDB.jpg