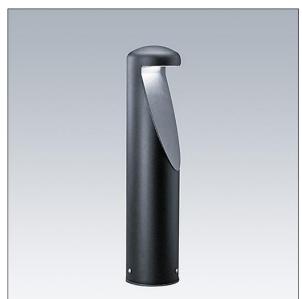

## Urba Bollard

A decorative LED bollard. Electronic, fixed output control gear. Class II electrical, IP65, IK10. Body and bezel: low carbon steel, electro-plated zinc, finished black (RAL 9005). Diffuser: clear 5mm polycarbonate plate. Flange or root mounted using bases to be ordered separately. Complete with 4000K LED.

Dimensions: Ø200 x 970 mm Luminaire input power: 15 W Luminaire luminous flux: 1107 lm Luminaire efficacy: 74 lm/W Weight: 12.8 kg

IHO

TLG\_TEA1\_F\_PDB.jpg