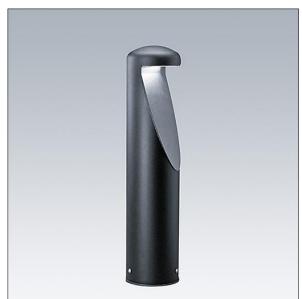

#### Urba Bollard

A decorative LED bollard. Electronic, fixed output control gear. Class II electrical, IP65, IK10. Body and bezel: low carbon steel, electro-plated zinc, finished black (RAL 9005). Diffuser: clear 5mm polycarbonate plate. Flange or root mounted using bases to be ordered separately. Complete with 4000K LED.

Dimensions: Ø200 x 970 mm Luminaire input power: 15 W Luminaire luminous flux: 1107 lm Luminaire efficacy: 74 lm/W Weight: 12.8 kg

IHO

TLG\_TEA1\_F\_PDB.jpg