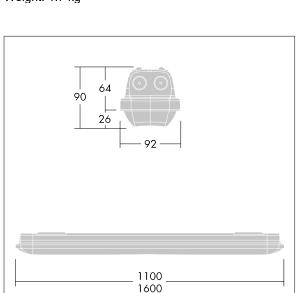

## Aquaforce Pro

An IP66, dust and moisture resistant LED luminaire. Electronic, fixed output control gear. With medium beam distribution. Class I electrical. Canopy: light grey polycarbonate. Diffuser: high transmission opal polycarbonate with refraction prisms. Patented snap-on mechanism EasyClick for clipless mounting of diffuser. For surface or suspended mounting. Quick-fix brackets supplied for surface mounting. Suitable for ceiling or wall (both vertically and horizontally). Approved for indoor use or in canopied outdoor areas (see installation instructions). Mounting kits for conduit, chain suspension and catenary suspension are available as accessories. Suitable for through wiring with H05VV or NYM cable (rated 10A). ambient temperature: -20°C to +33°C. Complete with 4000K LED..

Note: please contact your consultant if you are planning to use the luminaire in environments with chemical pollutants, high or condensing humidity and major variations in temperature.

Dimensions: 1100 x 92 x 90 mm Luminaire input power: 37.8 W Luminaire luminous flux: 5220 lm Luminaire efficacy: 138 lm/W

Weight: 1.7 kg

TLG\_AQUP\_M\_LD1.wmf