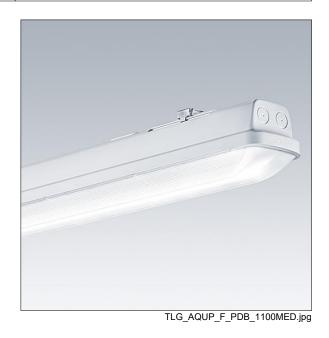

## Aquaforce Pro

An IP66, dust and moisture resistant LED luminaire. Electronic, fixed output control gear. With medium beam distribution. Class I electrical. Canopy: light grey polycarbonate. Diffuser: high transmission opal polycarbonate with refraction prisms. Patented snap-on mechanism EasyClick for clipless mounting of diffuser. For surface or suspended mounting. Quick-fix brackets supplied for surface mounting. Suitable for ceiling or wall (both vertically and horizontally). Approved for indoor use or in canopied outdoor areas (see installation instructions). Mounting kits for conduit, chain suspension and catenary suspension are available as accessories. Suitable for through wiring with H05VV or NYM cable (rated 10A). ambient temperature: -20°C to +33°C. Complete with 4000K LED..